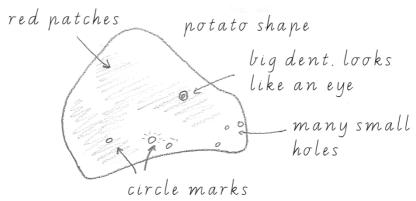

# My space postcard



Look closely at the picture on your postcard and read the message on the back.

### Observe

Draw and label a diagram of the space object on your postcard. Look for patterns, shapes, colours and shades.

### Deimos

# Example:









## Compare

How do features on your postcard compare to things that you are familiar with, such as mountains and oceans on Earth?

| This space                                                                                                                                        | object       |   |
|---------------------------------------------------------------------------------------------------------------------------------------------------|--------------|---|
| looks like                                                                                                                                        |              |   |
| Deduce                                                                                                                                            | e or