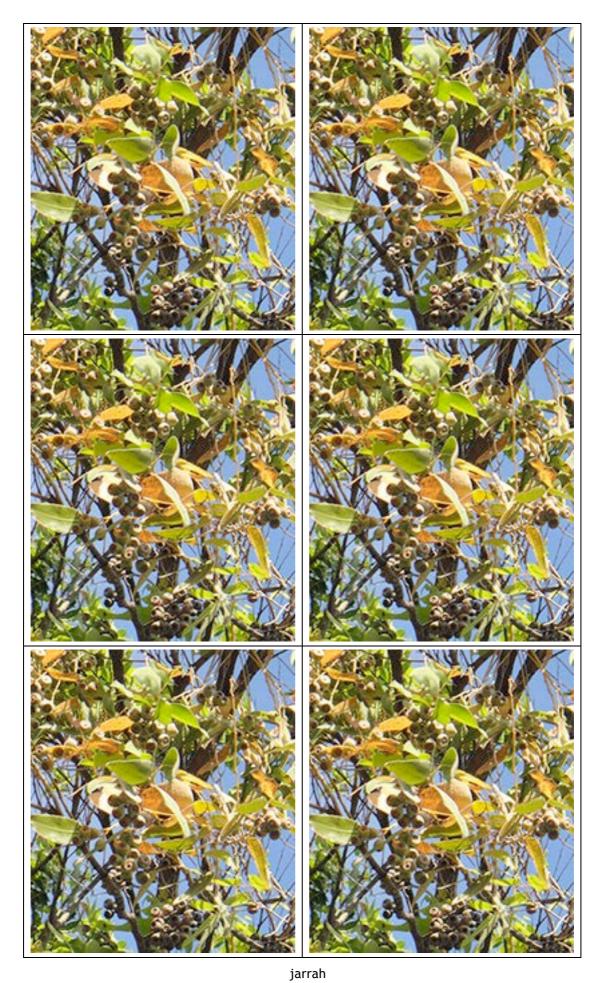

marri

ast1195 | Be a Bush Scientist 2: Bush trees (template) © The University of Western Australia 2014 version 1.0

page 3

spice

ast1195 | Be a Bush Scientist 2: Bush trees (template) © The University of Western Australia 2014 version 1.0