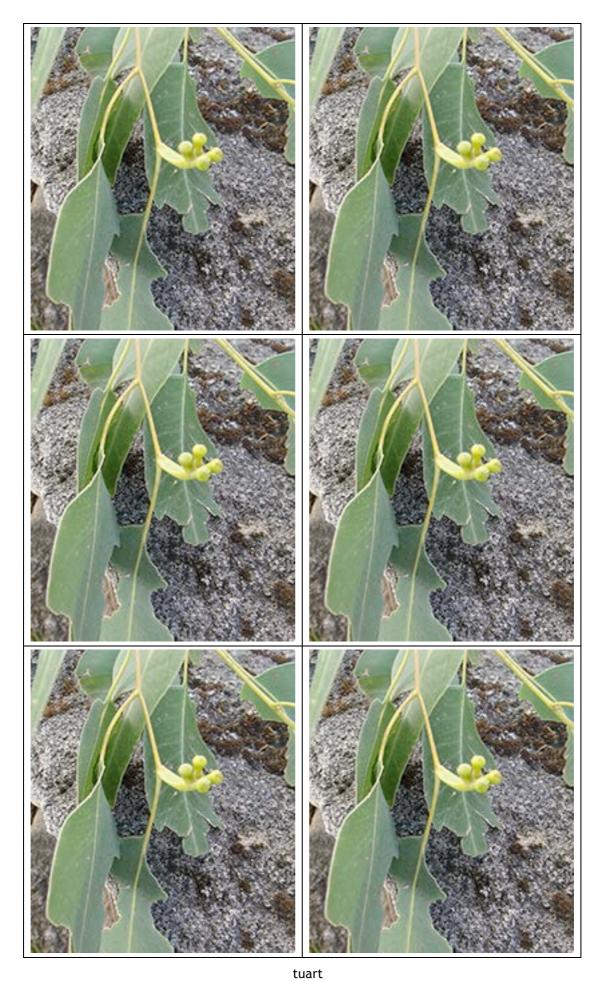

developed for the Department of Education WA for conditions of use see spice.wa.edu.au/usage Licensed for NEALS

page 5

grass tree (balga)

page 6

ast1195 | Be a Bush Scientist 2: Bush trees (template) © The University of Western Australia 2014 version 1.0