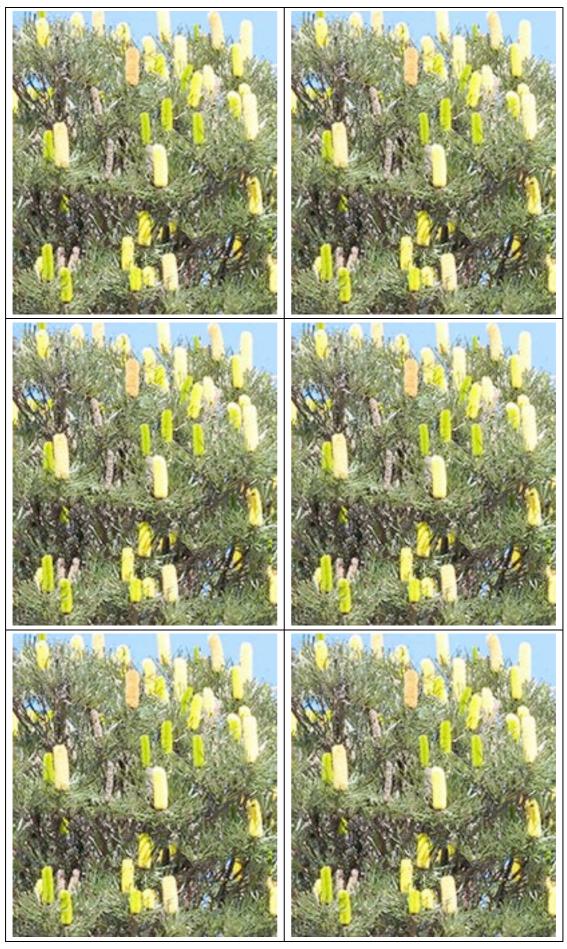

banksia

page 1

ast1195 | Be a Bush Scientist 2: Bush trees (template) © The University of Western Australia 2014 version 1.0

۰.

spice

ast1195 | Be a Bush Scientist 2: Bush trees (template) © The University of Western Australia 2014 version 1.0