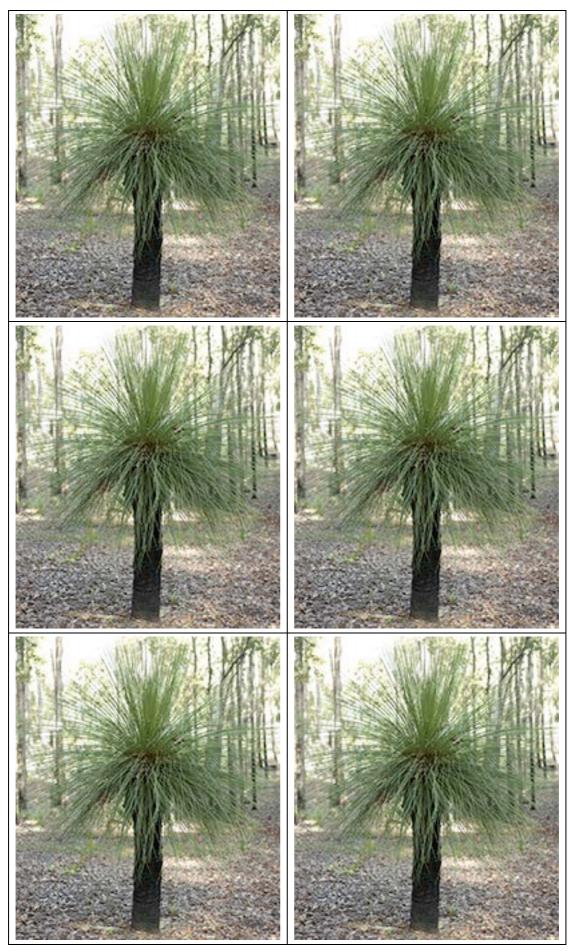

developed for the Department of Education WA for conditions of use see spice.wa.edu.au/usage Licensed for NEALS

page 5

grass tree (balga)

page 6

ast1195 | Be a Bush Scientist 2: Bush trees (template) © The University of Western Australia 2014 version 1.0