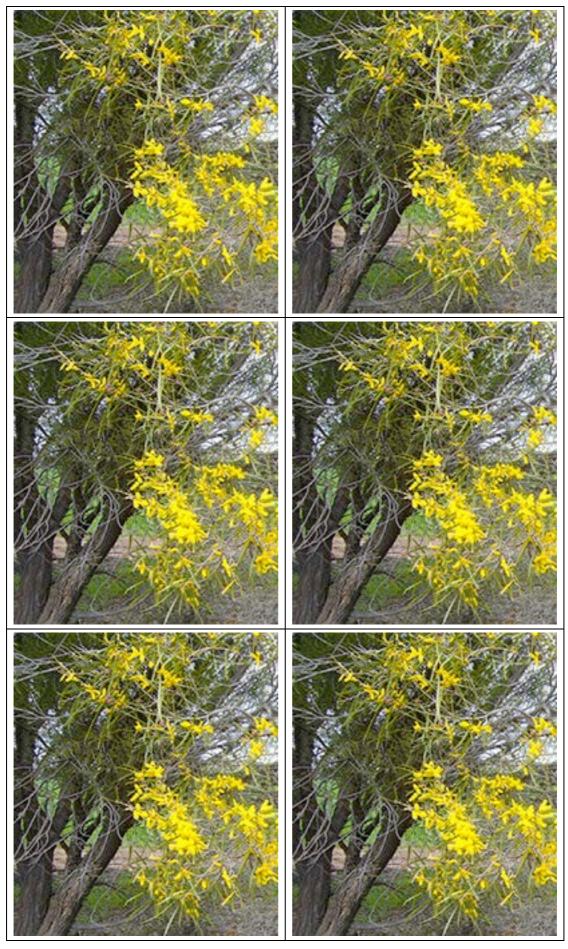

banksia

page 1

ast1195 | Be a Bush Scientist 2: Bush trees (template) © The University of Western Australia 2014 version 1.0

۰.

spice

ast1195 | Be a Bush Scientist 2: Bush trees (template) © The University of Western Australia 2014 version 1.0