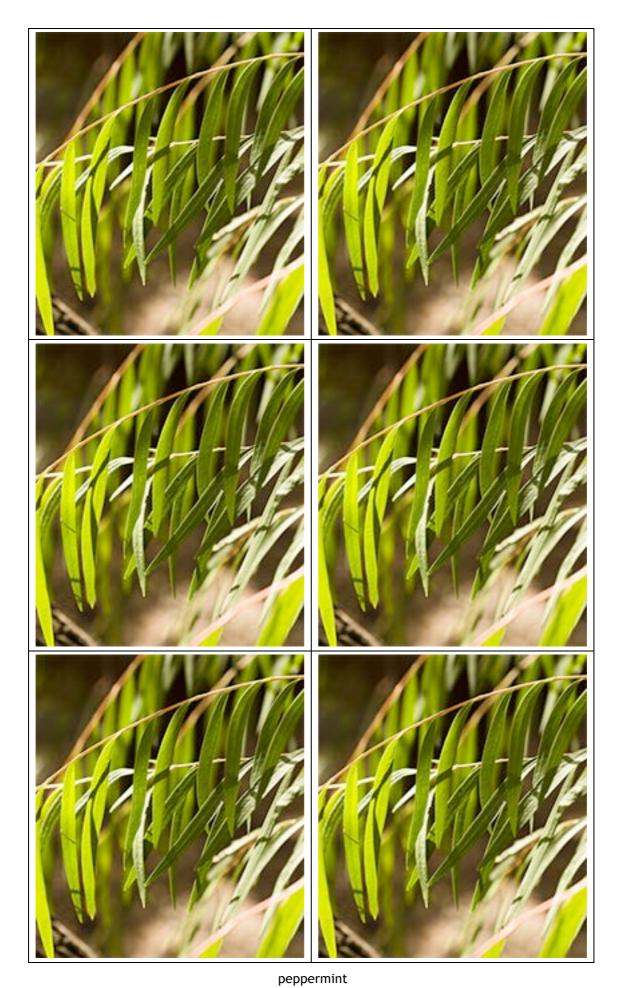

banksia

page 1

ast1195 | Be a Bush Scientist 2: Bush trees (template) © The University of Western Australia 2014 version 1.0

۰.

spice

ast1195 | Be a Bush Scientist 2: Bush trees (template) © The University of Western Australia 2014 version 1.0