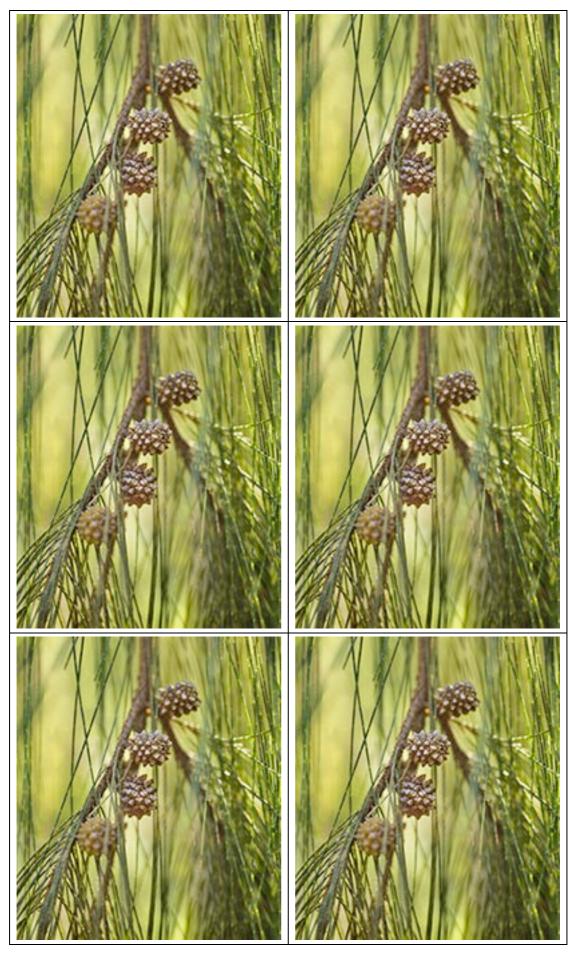

sheoak

page 7

1 ast1195 | Be a Bush Scientist 2: Bush trees (template) © The University of Western Australia 2014 version 1.0

paperbark

page 8

11

ast1195 | Be a Bush Scientist 2: Bush trees (template) © The University of Western Australia 2014 version 1.0