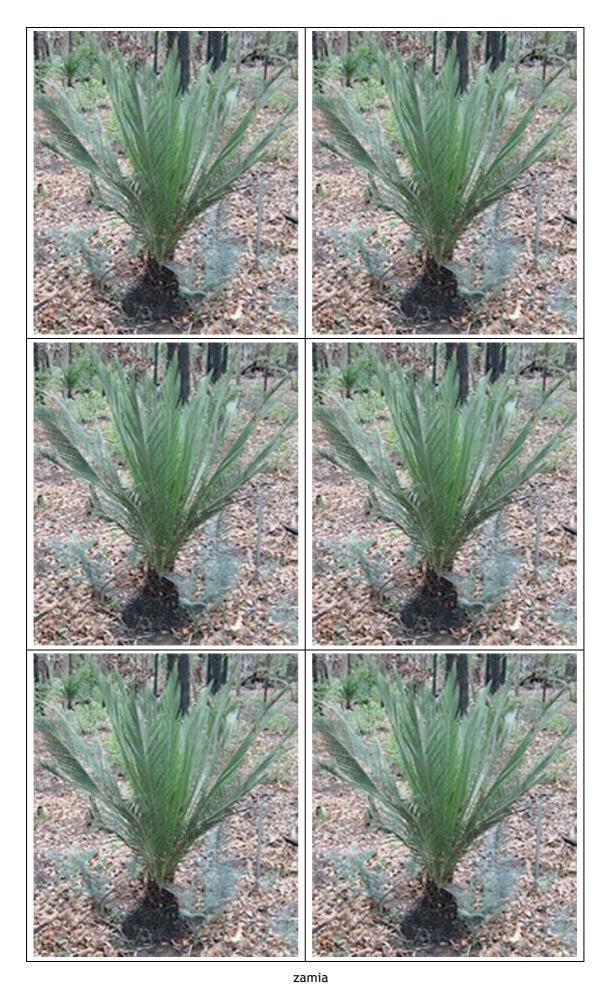

developed for the Department of Education WA for conditions of use see spice.wa.edu.au/usage Licensed for NEALS

page 5

grass tree (balga)

page 6

ast1195 | Be a Bush Scientist 2: Bush trees (template) © The University of Western Australia 2014 version 1.0