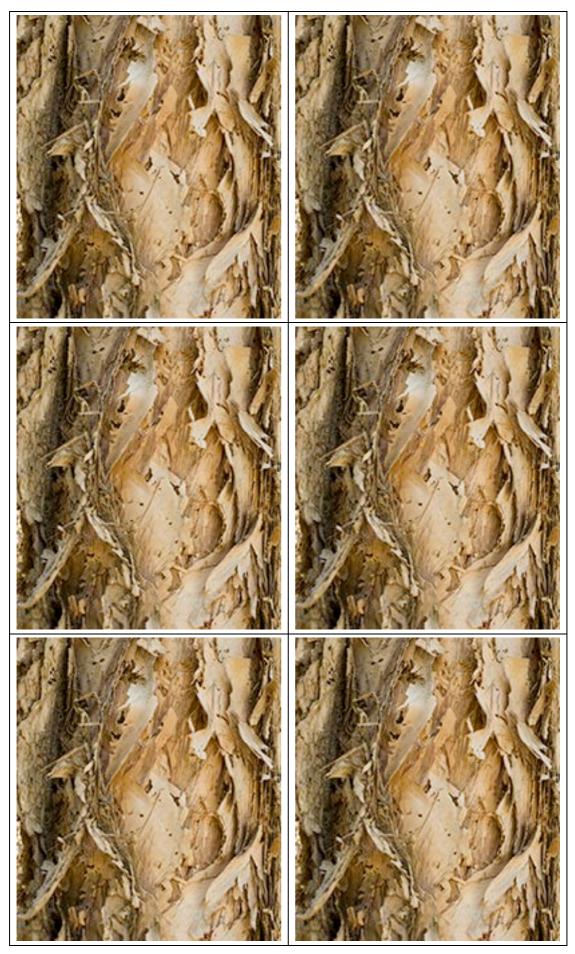

sheoak

page 7

1 ast1195 | Be a Bush Scientist 2: Bush trees (template) © The University of Western Australia 2014 version 1.0

paperbark

page 8

11

ast1195 | Be a Bush Scientist 2: Bush trees (template) © The University of Western Australia 2014 version 1.0