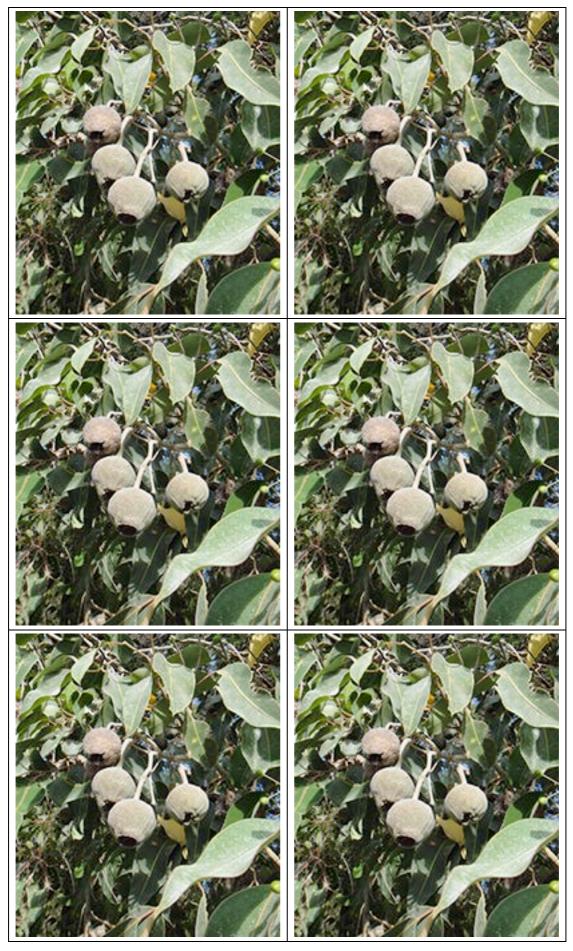

banksia

page 1



ast1195 | Be a Bush Scientist 2: Bush trees (template) © The University of Western Australia 2014 version 1.0







۰.

spice

ast1195 | Be a Bush Scientist 2: Bush trees (template) © The University of Western Australia 2014 version 1.0





marri



ast1195 | Be a Bush Scientist 2: Bush trees (template) © The University of Western Australia 2014 version 1.0



page 3



spice

ast1195 | Be a Bush Scientist 2: Bush trees (template) © The University of Western Australia 2014 version 1.0

developed for the Department of Education WA for conditions of use see spice.wa.edu.au/usage Licensed for NEALS







and the second s ast1195 | Be a Bush Scientist 2: Bush trees (template) © The University of Western Australia 2014 version 1.0

developed for the Department of Education WA for conditions of use see spice.wa.edu.au/usage Licensed for NEALS



page 5



grass tree (balga)

page 6



ast1195 | Be a Bush Scientist 2: Bush trees (template) © The University of Western Australia 2014 version 1.0





sheoak

page 7



1 ast1195 | B