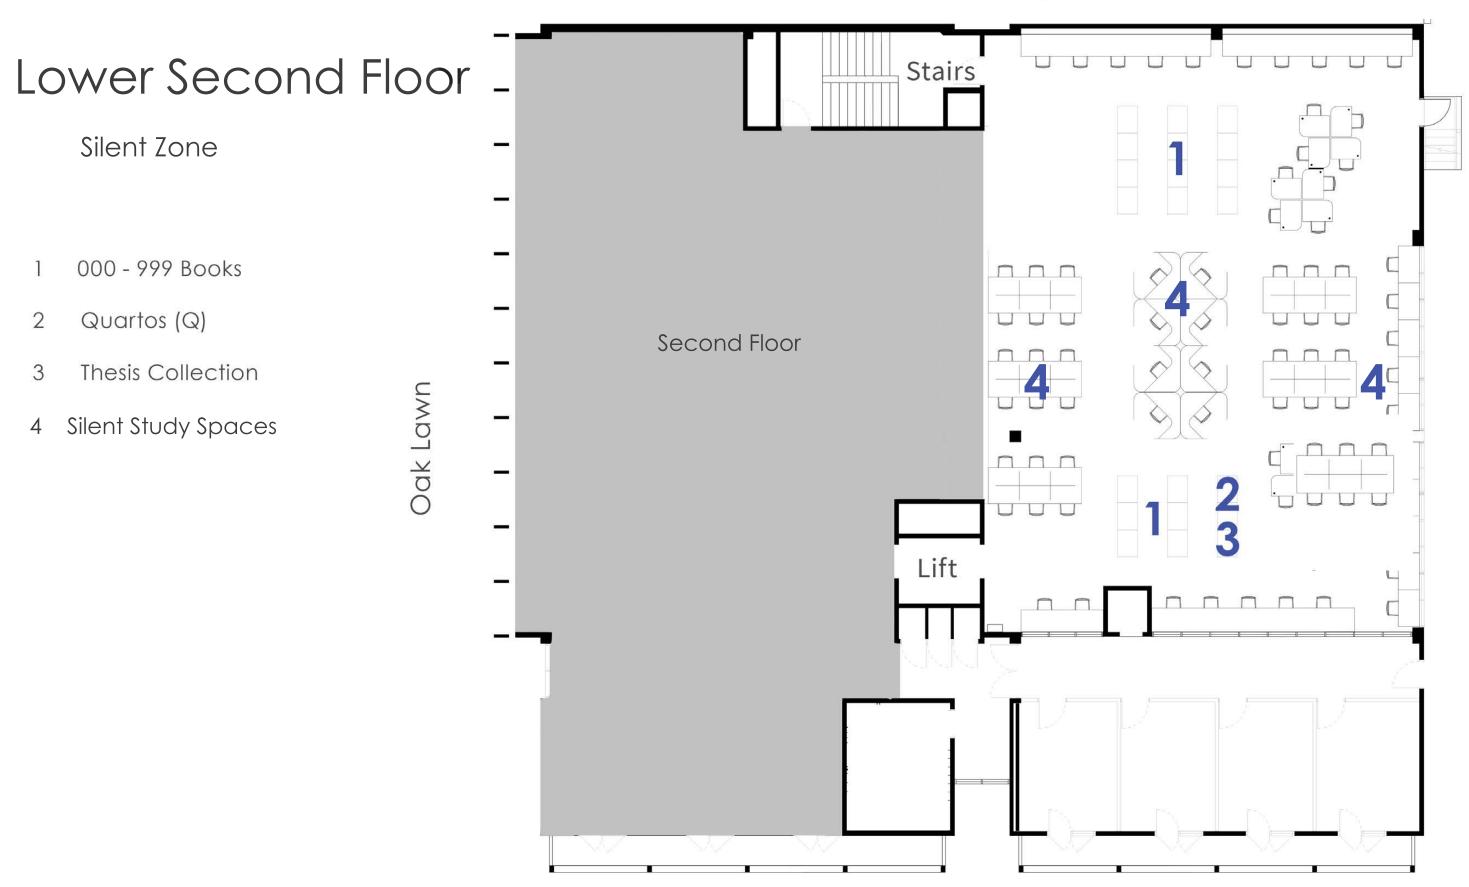

# Second Floor

Silent Zone

- 1 Law Reports
- 2 Legistlation
- 3 Group Study Room 3
- 4 Group Study Room 4
- 5 Group Study Room 5
- 6 International Journals (P 341.05)
- 7 A-Z Law Journals (P 347.05)
- 8 Silent Study Spaces