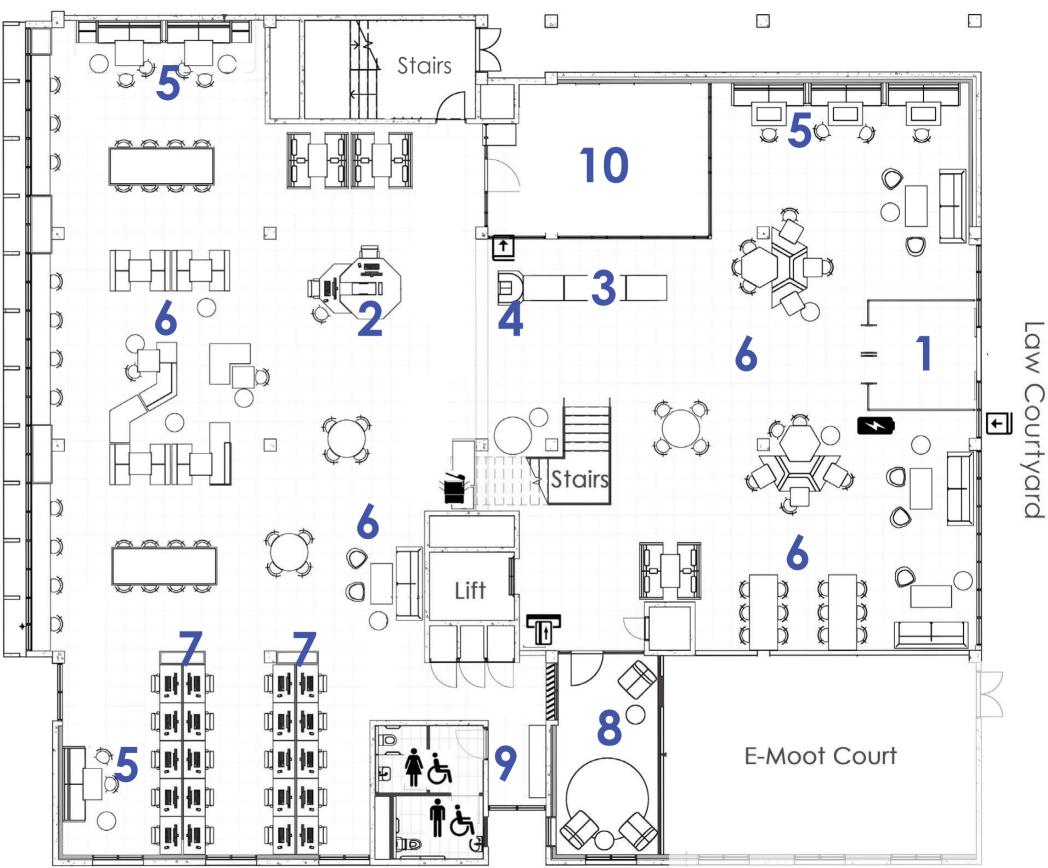

## Ground Floor

Collaborative Zone

- Entrance
- Information Desk 2
- High Demand collection 3
- Self-Checkout Machine 4
- Group Study Booths 5
- Collaborative Desks 6
- PCs 7
- Law School Regroup, Reset, 8 Recharge Space
- Lockers 9
- Staff Area 10

Oak Lawn

Hackett Drive