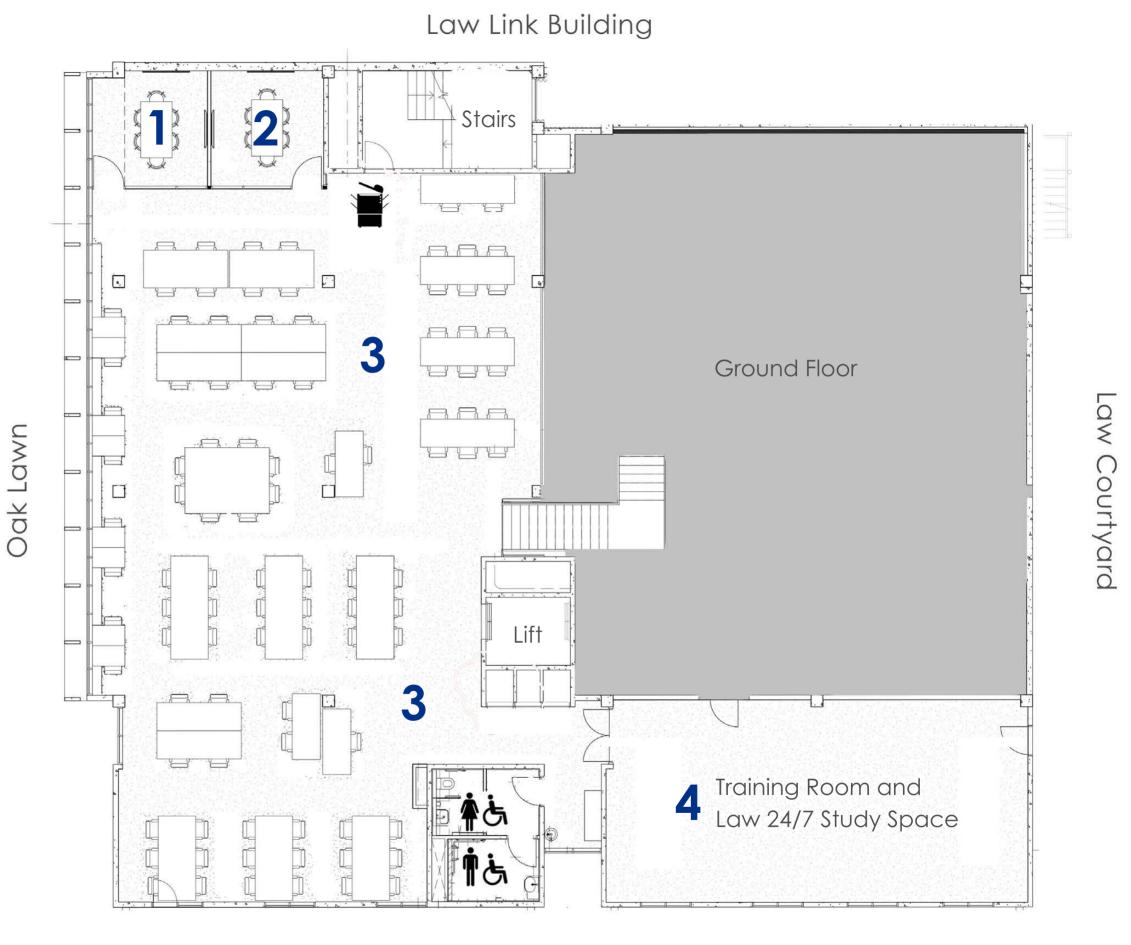

# First Floor

Collaborative Zone

- 1 Ian and Gerty Ewen Collaboration Room
- 2 Lady Treatt Collaboration Room
- 3 Collaborative Desks
- 4 Law Training Room / Law 24/7 Study Space

Hackett Drive

#### Law Link Building

Hackett Drive

Law Courtyard