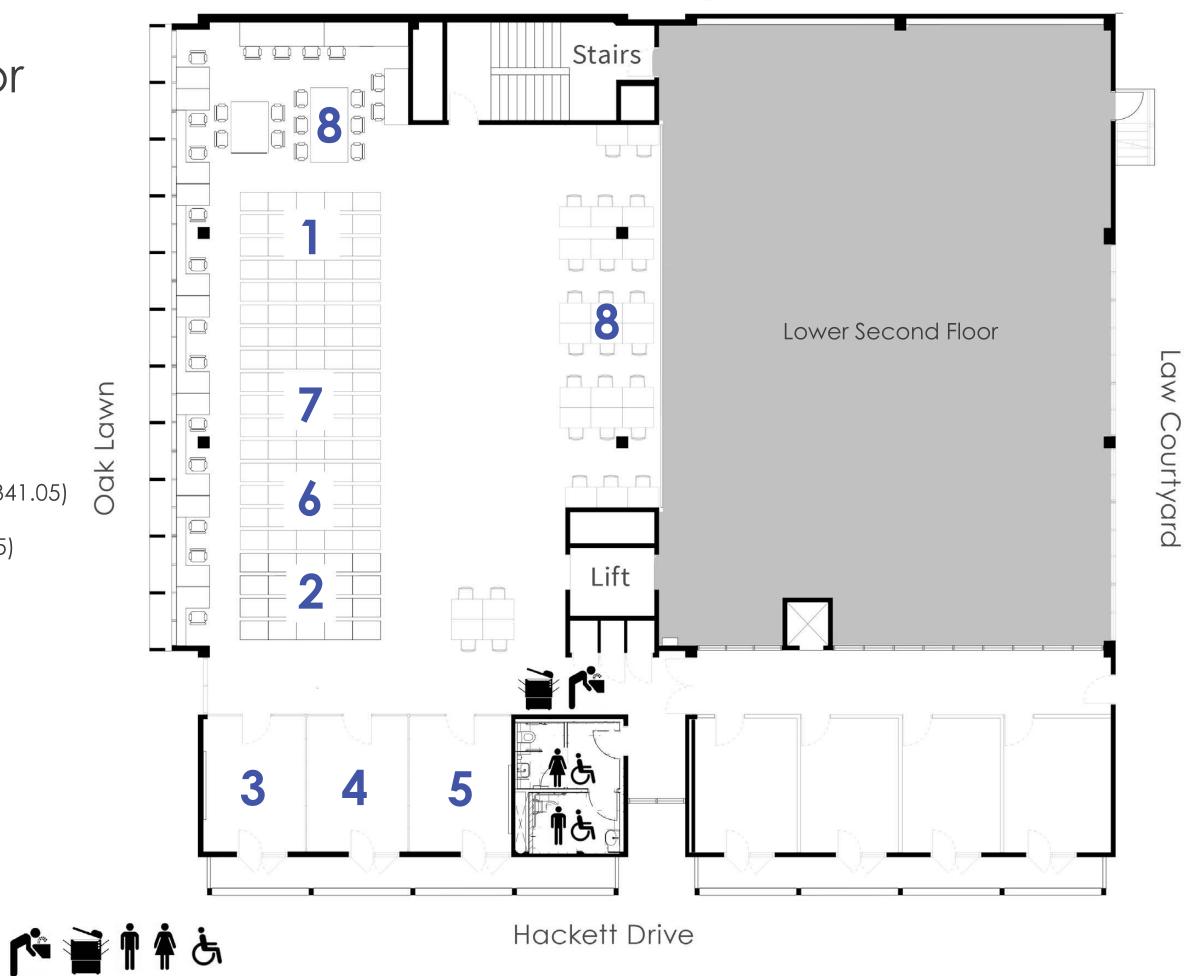

# Second Floor

Silent Zone

- 1 Law Reports
- 2 Legistlation
- 3 Group Study Room 3
- 4 Group Study Room 4
- 5 Group Study Room 5
- 6 International Journals (P 341.05)
- 7 A-Z Law Journals (P 347.05)
- 8 Silent Study Spaces